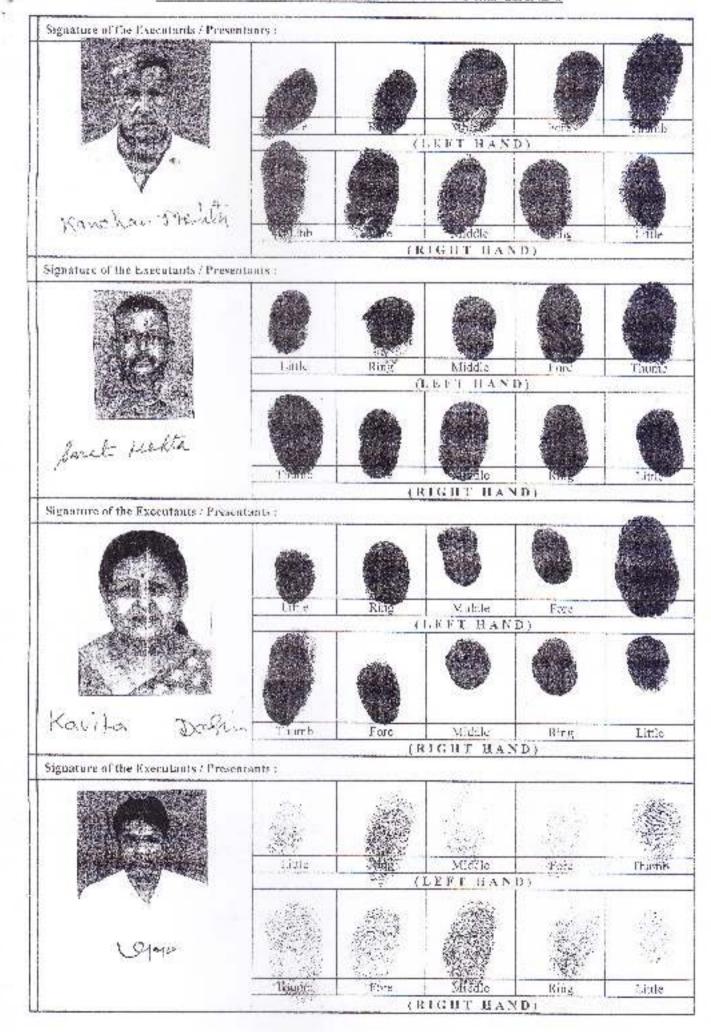

## FORM OF TEN FINGERPRINTS OF BOTH HANDS

ELECTICAL COMALISSION OF ALGIA Service COMALISSION OF ALGIA

প্রতিক প্র - DENTITY CARL

াৰ্গাসকল বাধ 784 78 Sweter & Lame South Bulla

, শিক্তম কর শ্বন প্ৰকৃ Followic Majas — Aldmisch Dega

5 N. Sex 2.5.2000 (1925) 25 Age 25 Or 1.1,2006 28 on the second of the second sections in the second second

Aprileus: 26 Charks Danga Rd (3 Urtarpark Reaghly 172288

নিৰ্ভাচন নিৰ্ভাচ আইক্টিন Pacsamile signature Electoral Registration Officer প্ৰেটিন চিক্তা চক্ত : ১৭৯-ইঞ্জেলচ্চ

Assembly densitivency (173-079) trans-597: THE

District; Freshor @Ter\_ 64)55.496. Deta: 05.41.2008

ANTE FINITE

Karoker Ablila